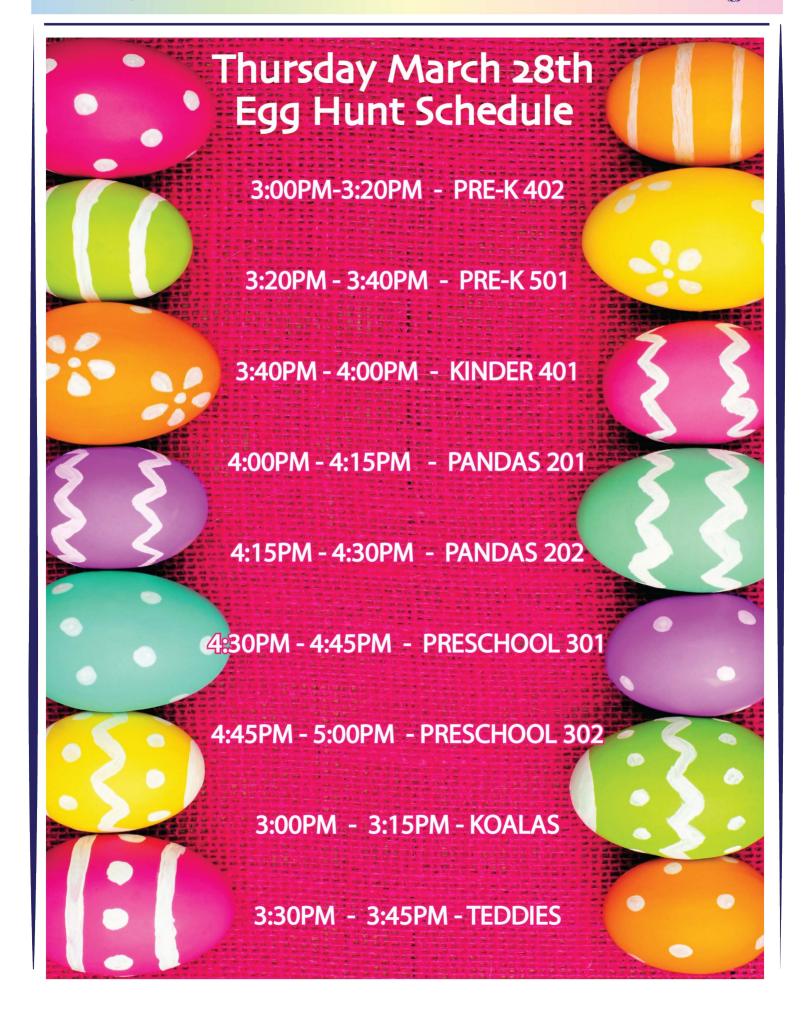

## Thursday March 28th Easter Bunny Schedule

On your mark, get set, go! Teddy's Ladder is proud to present this years Egg Hunt and Easter Bunny.

3:00PM-3:20PM - PRE-K 401

3:20PM - 3:40PM - PRE-K 402

3:40PM - 4:00PM - PRE-K 501

4:00PM - 4:15PM - PRESCHOOL 301

4:15PM - 4:30PM - PRESCHOOL 302

4:30PM - 4:45PM - PANDAS 201

4:45PM - 5:00PM - PANDAS 202

March 1, 2024 Page 3

March 1, 2024 Page 2